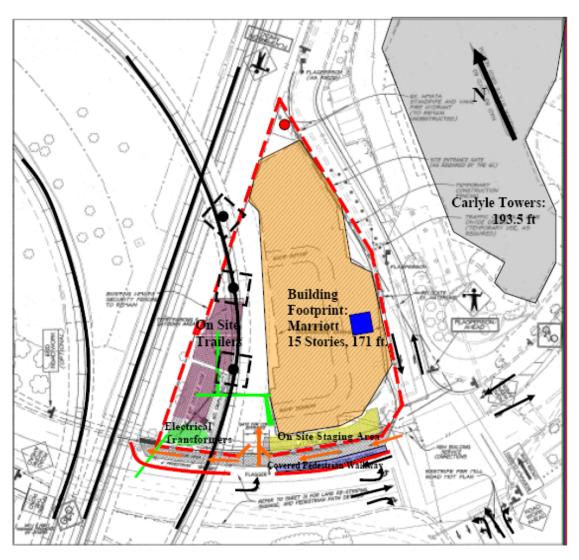

## Appendix C: Detailed Site Plan

The Detailed Site Plan showing exact locations on the site that were described in the Site Plan of Existing Conditions section can be found on the following page.

## Legend:

- Construction Fencing - Tower Crane

- Construction Gate - Metro Track

- Construction Traffic - Protected Metro Column

- Construction Barrier - Protected City Fire Hydrant

Public Traffic

Electrical Power & Utilities